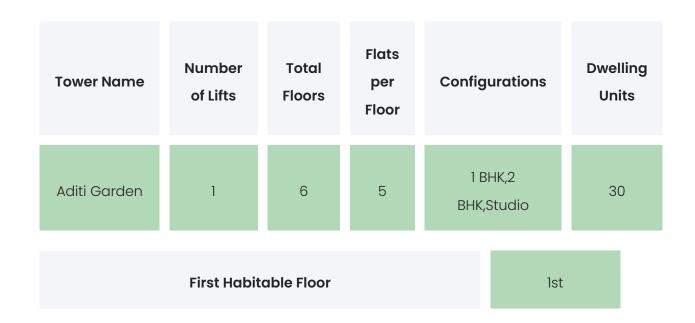

liance SMART 1.4 Km

#### ADITI GARDEN

### LAND & APPROVALS

Last updated on the MahaRERA website

On-Going Litigations

RERA Registered Complaints ADITI GARDEN

### BUILDER & CONSULTANTS

| NA NA | NA |
|-------|----|

ADITI GARDEN

### PROJECT & AMENITIES

| Time Line                        | Size        | Typography         |
|----------------------------------|-------------|--------------------|
| Completed on 31st December, 2020 | 649.28 Sqmt | 1 BHK,2 BHK,Studio |

### **Project Amenities**



| Business & Hospitality | NA                                                       |
|------------------------|----------------------------------------------------------|
| Eco Friendly Features  | Waste Segregation,Rain Water Harvesting,Water<br>Storage |

ADITI GARDEN

### BUILDING LAYOUT



#### Services & Safety

- Security : Maintenance Staff, Security System / CCTV, Power Back-up Generator
- Fire Safety : NA
- Sanitation: There are nalas / contaminated water outlets near the project
- Vertical Transportation : NA

#### ADITI GARDEN

### FLAT INTERIORS

| Configuration | RERA Carpet Range    |
|---------------|----------------------|
| 1 BHK         | 226.9 - 286.75 sqft  |
| 2 BHK         | 367.91 - 400.63 sqft |
| Studio        | 147.79 - 173.73 sqft |

| Floor To Ceiling Height | NA |
|-------------------------|----|
| Views Available         | NA |

| Flooring                     | Vitrified Tiles                                      |
|------------------------------|------------------------------------------------------|
| Joinery, Fittings & Fixtures | Sanitary Fitt